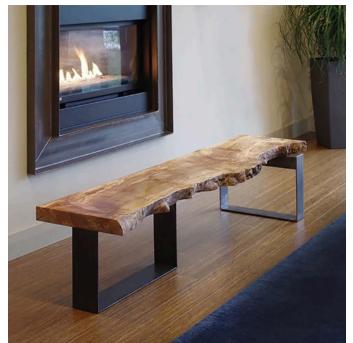

# BENCHES -

Chic seating that's a clever addition to any space. This retro-inspired bench with a modern flair enhances your decor with unique character