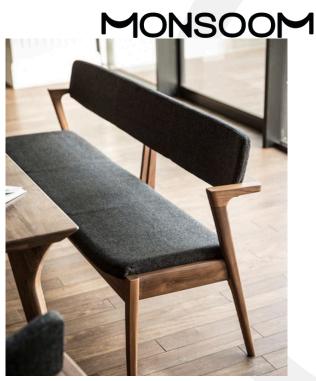

# BENCHES -

Chic seating that's a clever addition to any space. This retro-inspired bench with a modern flair enhances your decor with unique character