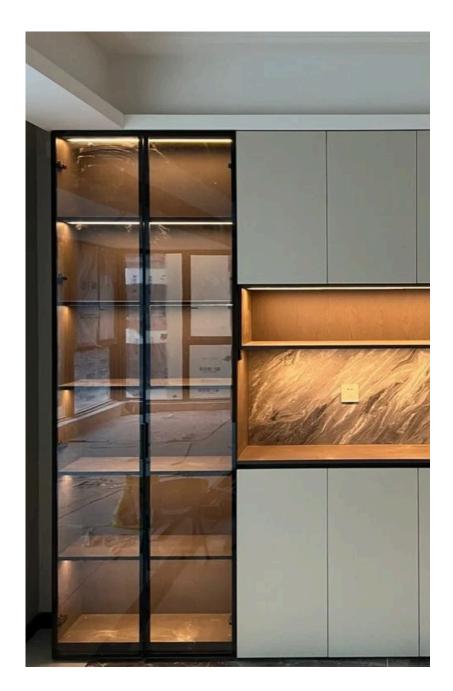

# 2. BACK PAINTED GLASS RANGE

Glass adds luxury to your kitchen and makes it look neat and clean. There are numerous colours to choose from and you have the liberty to matching the colours with existing interiors and theme.

#### **GLASS WITH ALUMINIUM**

Aluminium frame doors are a great addition to any kitchen design. Our custom aluminium frame glass cabinet doors are a contemporary addition to residential and commercial interiors.