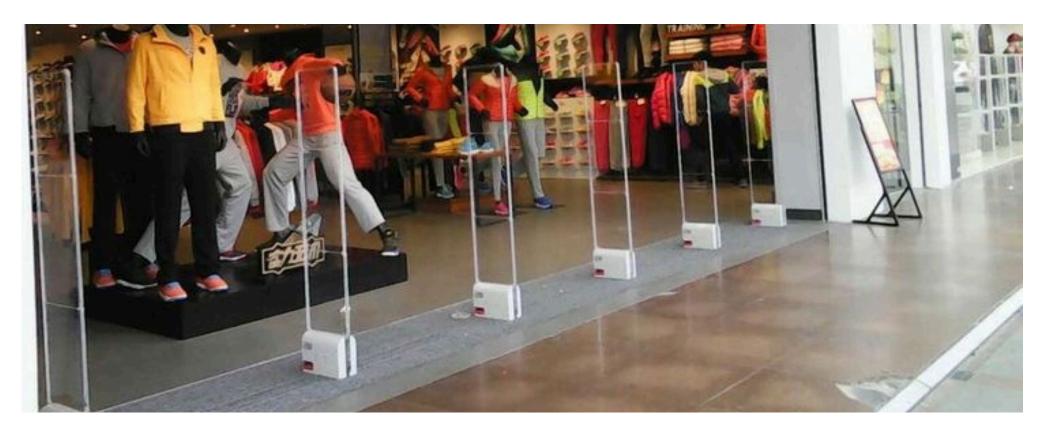

## ELECTRONIC SECURITY

ELECTRONIC ARTICLE SURVEILLANCE

Protect your retail space with our advanced Electronic Article Surveillance (EAS) systems. Designed to prevent shoplifting and reduce shrinkage, our EAS solutions offer reliable detection and seamless integration with your store layout.