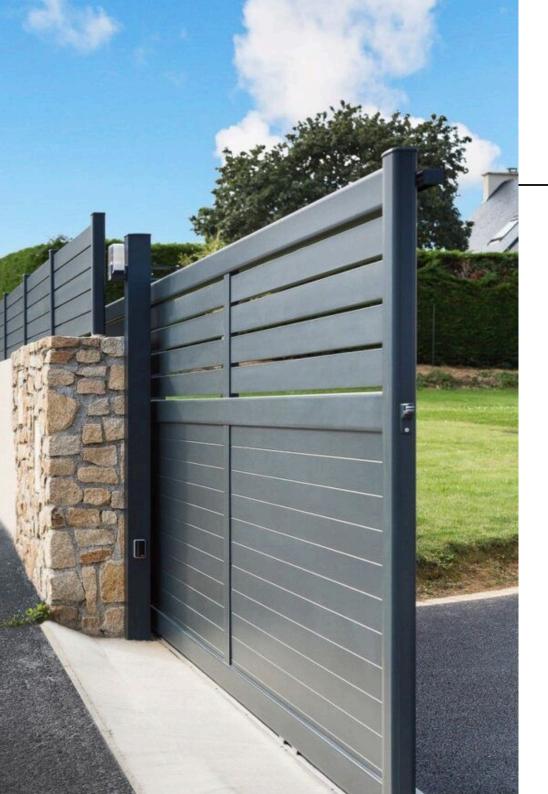

# ENTRANCE & HOME AUTOMATION SLIDING GATES & DOORS

A sliding door is a type of door which opens horizontally by sliding, usually parallel to a wall. Sliding doors can be mounted either on top of a track below or be suspended from a track above and some types 'disappear' in a wall when slid open.