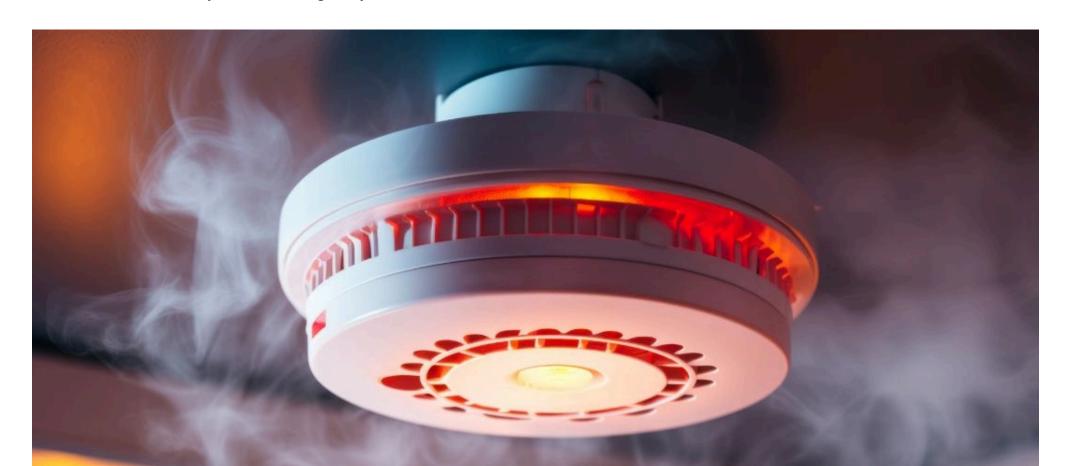

## FIRE & SAFETY SOLUTION

- FIRE ALARM SYSTEM

A fire alarm system consists of fire sensors, such as smoke and heat detectors, located throughout the building, connected to a main alarm panel by special cables.