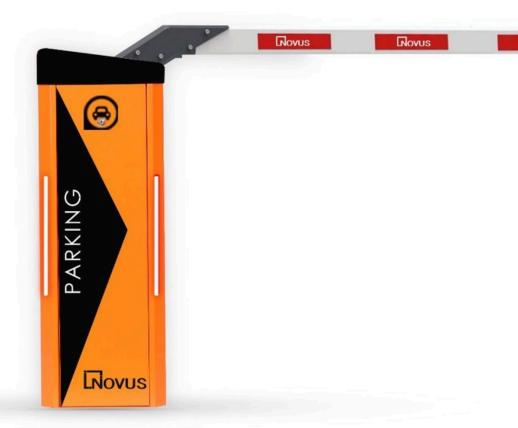

# ENTRANCE & HOME AUTOMATION BOOM BARRIER

Enhance security and streamline access with our advanced boom barrier automation. Perfect for residential and commercial spaces, it offers quick response times and robust construction.