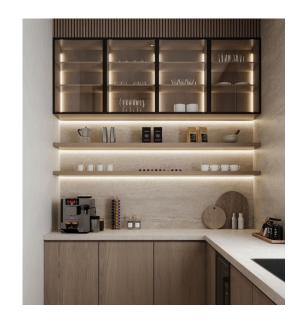

#### **GLASS WITH ALUMINIUM**

Aluminium frame doors are a great addition to any kitchen design. Our custom aluminium frame glass cabinet doors are a contemporary addition to residential and commercial interiors.