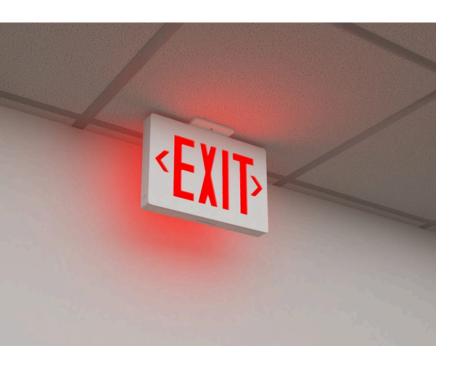

## FIRE & SAFETY SOLUTION

EXIT LIGHTS & SIGNS

Exit lights and signs are crucial safety features in buildings, designed to guide occupants to the nearest exit during emergencies.