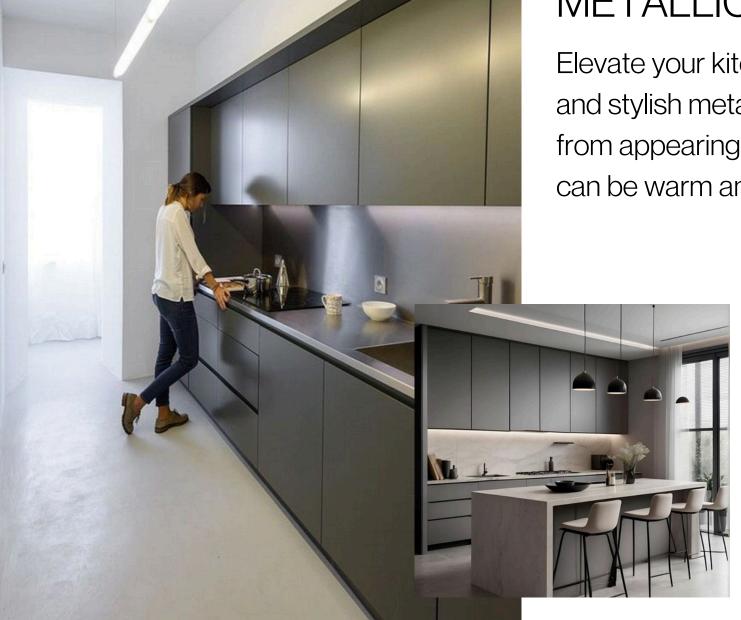

# METALLIC RANGE

Elevate your kitchen with sleek, durable, and stylish metallic modular designs. Far from appearing cold and sterile, metallics can be warm and tactile.