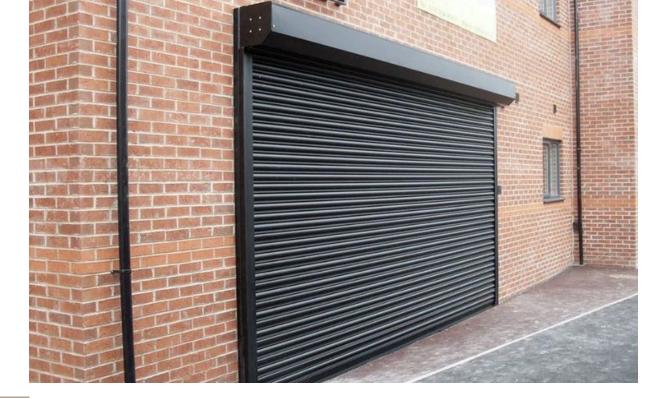

#### **ENTRANCE & HOME AUTOMATION**

**ROLLING SHUTTERS** 

A roller shutter, coiling door, roller door or sectional over-head door is a type of door or window shutter consisting of many horizontal slats (or sometimes bars or web systems) hinged together.