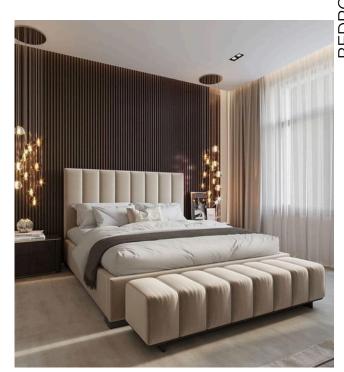

# **BEDROOM FURNITURES**

At Stellar Homes & Interiors we use hardwood such as birch, cherry, ebony, mahogany, maple, teak, oak and rosewood for making beds.

#### **QUEEN SIZE BED**

Experience the perfect blend of comfort and style with our Queen Size Bed. Measuring 60 inches wide by 80 inches long, this bed offers ample space for a restful night's sleep. Upgrade your sleep experience with our elegant and cozy queen size bed!"