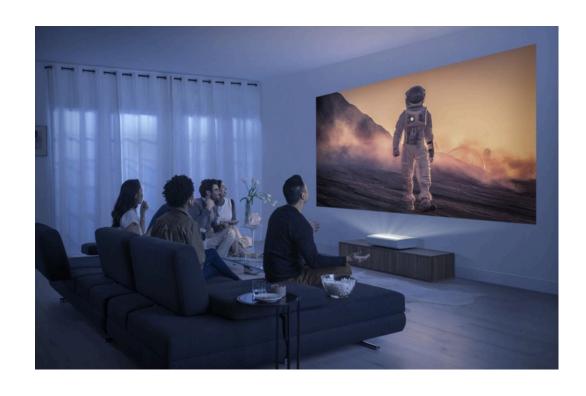

## **AUDIO/VIDEO SOLUTION**

#### MOTORISED PROJECTOR SCREEN

Motorized projector screen combines cutting-edge technology with stylish design. Ideal for both home and office spaces.