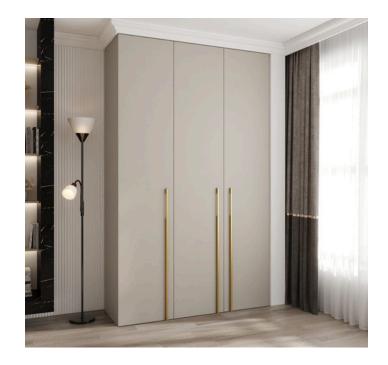

# 2. HINGED DOOR WARDROBE

Traditional yet versatile, this wardrobe has doors that open outward, offering full visibility. A hinged door wardrobe that combines tradition with modern design.