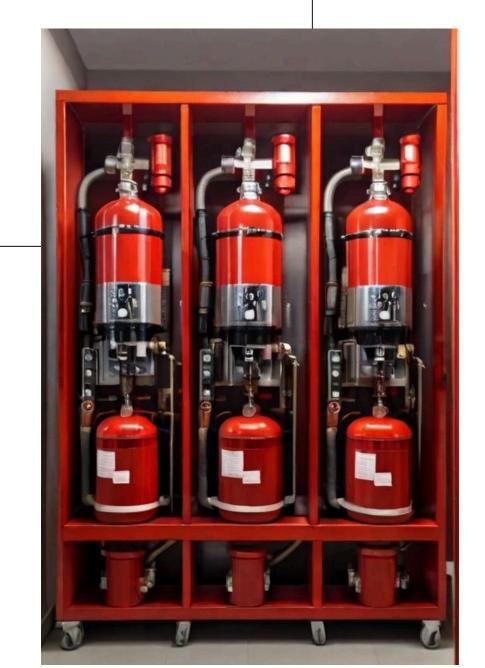

## FIRE & SAFETY SOLUTION

FIRE HYDRANT SYSTEM

Ensure your property is protected stateof-the-art fire hydrant systems, designed for quick and efficient fire suppression.