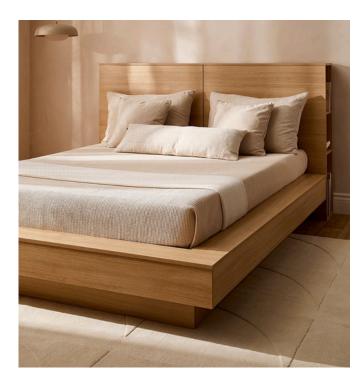

# **BEDROOM FURNITURES**

At Stellar Homes & Interiors we use hardwood such as birch, cherry, ebony, mahogany, maple, teak, oak and rosewood for making beds.

#### KING SIZE BED

Experience the ultimate in luxury and comfort with our King Size Bed. Perfect for couples or those who love extra space, this bed offers a spacious 76" x 80" sleeping area. Transform your bedroom into a royal retreat and enjoy restful nights like never before!"