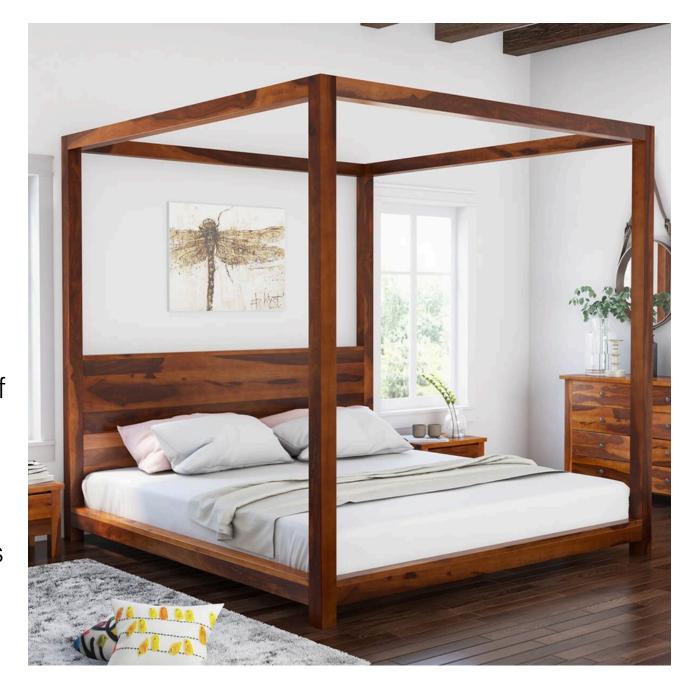

# 5. CANOPY BED

A canopy bed is stylish and romantic bringing a sense of sophistication to any bedroom. A canopy bed gets a modern makeover with a fabric finish that looks stunning in a light filled room.