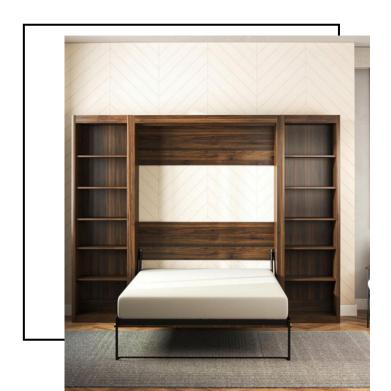

# 3. MURPHY BED

Transform Your Space with a Murphy Bed! Maximize your room's potential with a stylish Murphy bed. Effortlessly fold it away to create more living space during the day.

4.