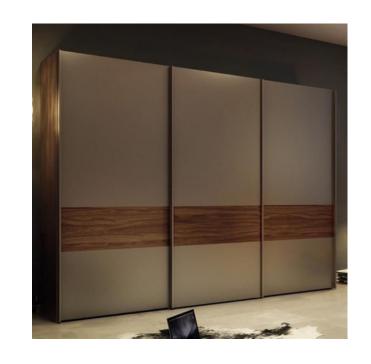

# 3. SLIDING DOOR WARDROBE

These wardrobes have doors that slides horizontally, saving space and providing a sleek look. They are ideal for small rooms where swinging doors might be impractica.