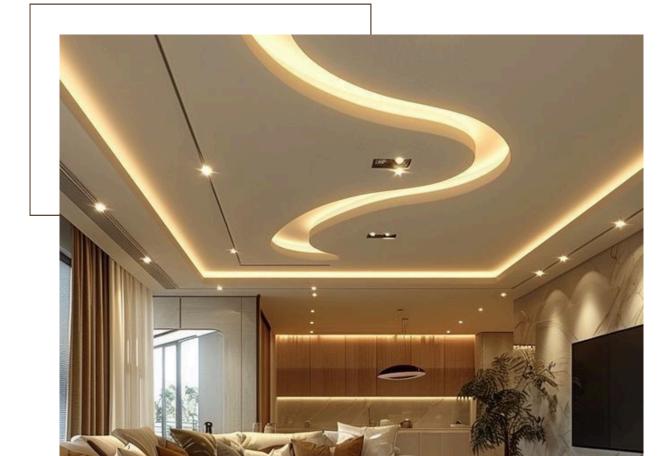

## FALSE CEILING

Elevate your interiors with our stylish false ceilings. Perfect for hiding unsightly wires and ducts, they add a touch of sophistication and modernity to any room.

**ENTRANCE & HOME AUTOMATION** 