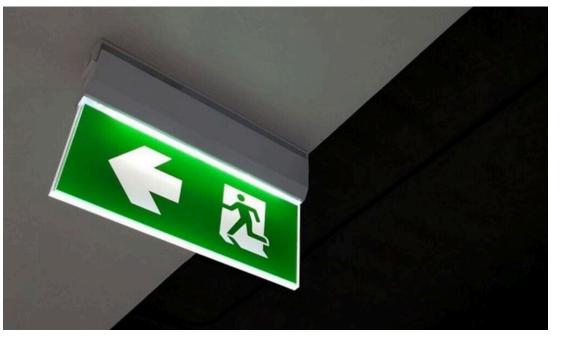

## FIRE & SAFETY SOLUTION

EXIT LIGHTS & SIGNS

Exit lights and signs are crucial safety features in buildings, designed to guide occupants to the nearest exit during emergencies.