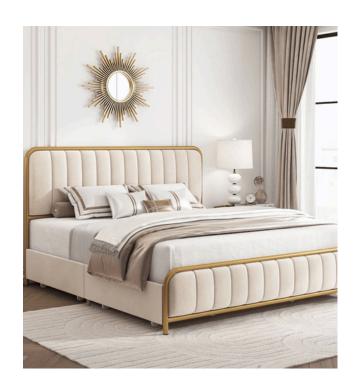

# **BEDROOM FURNITURES**

At Stellar Homes & Interiors we use hardwood such as birch, cherry, ebony, mahogany, maple, teak, oak and rosewood for making beds.

#### **QUEEN SIZE BED**

Experience the perfect blend of comfort and style with our Queen Size Bed. Measuring 60 inches wide by 80 inches long, this bed offers ample space for a restful night's sleep. Upgrade your sleep experience with our elegant and cozy queen size bed!"