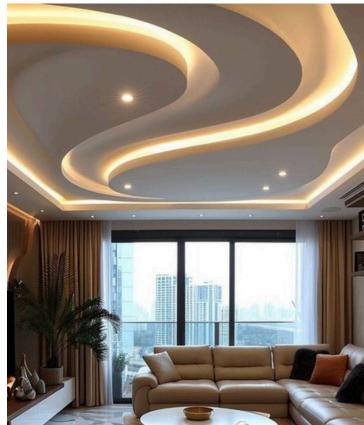

## FALSE CEILING

Elevate your interiors with our stylish false ceilings. Perfect for hiding unsightly wires and ducts, they add a touch of sophistication and modernity to any room.

**ENTRANCE & HOME AUTOMATION** 