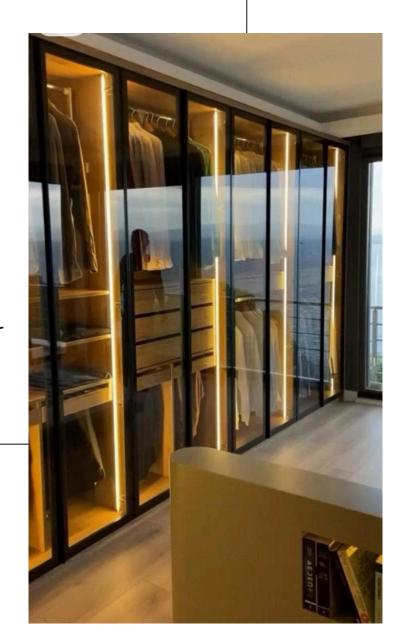

# MODULAR WARDROBE

MODERN ELEGANCE
BEGINS WITH A MODULAR
WARDROBE

#### GLASS DOOR WARDROBES

Add a touch of elegance with our Glass Door Wardrobes. These wardrobes not only provide ample storage but also enhance the aesthetic appeal of your room. Showcase your wardrobe in style with clear or frosted glass options.