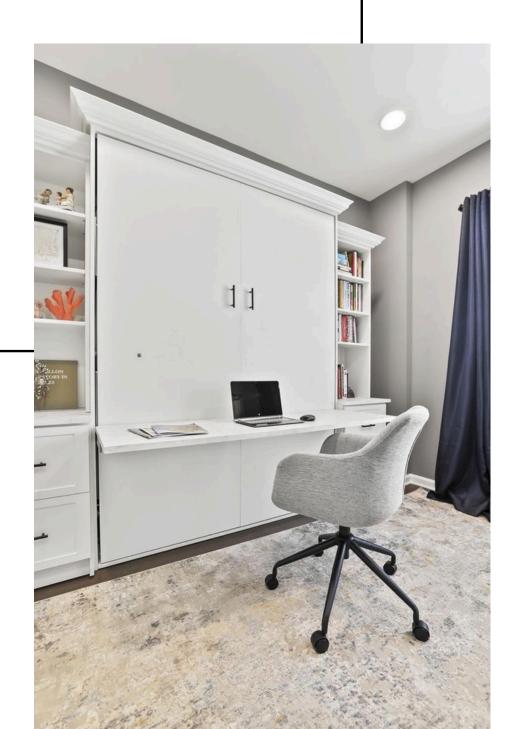

# 3. MURPHY BED

Transform Your Space with a Murphy Bed! Maximize your room's potential with a stylish Murphy bed. Effortlessly fold it away to create more living space during the day.

4.