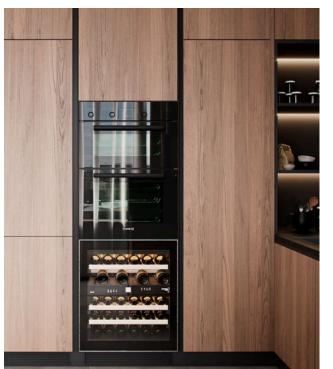

# 5. VENEER RANGE

Whilst solid wood cabinets and doors often a stuning aesthetic, you may find that it comes at a greated price than your budget. Thin slices of real wood are joined to the artificial core, available in a range of woods and expensive timbers.