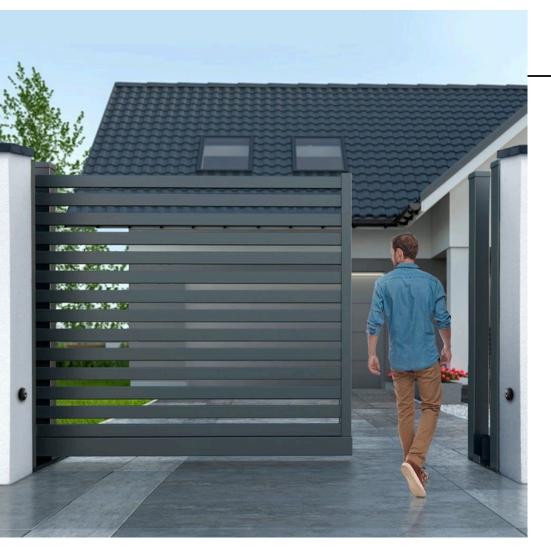

## ENTRANCE & HOME AUTOMATION SWING GATES AND DOORS

Swing gates open and close automatically with the help of electronic, hydraulic or mechanical devices called swing gate operators. Technocigical advances and the need for automation across various industries is driving swing gate adoption.