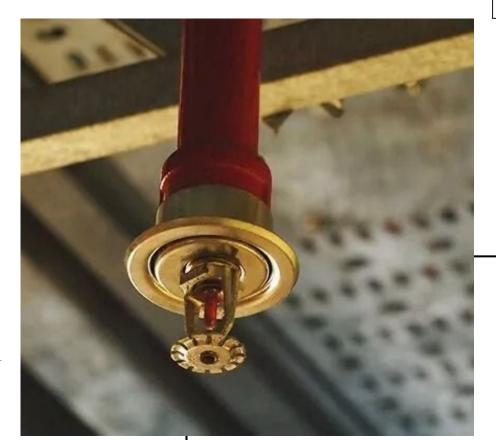

## FIRE & SAFETY SOLUTION

FIRE HYDRANT SYSTEM

Ensure your property is protected stateof-the-art fire hydrant systems, designed for quick and efficient fire suppression.