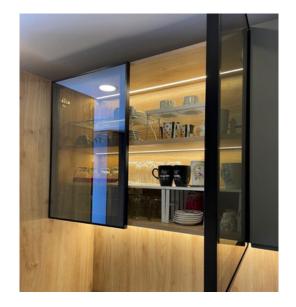

#### **GLASS WITH ALUMINIUM**

Aluminium frame doors are a great addition to any kitchen design. Our custom aluminium frame glass cabinet doors are a contemporary addition to residential and commercial interiors.